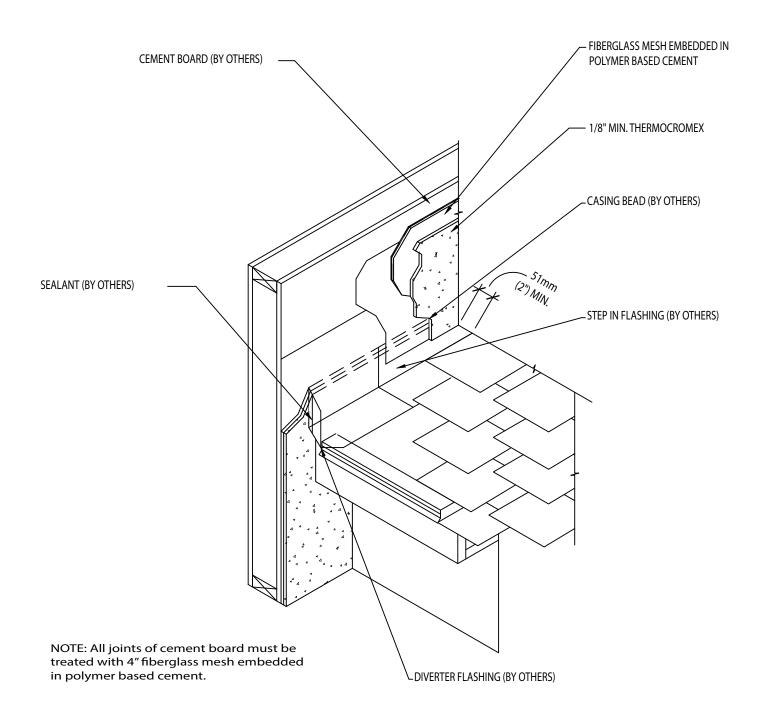

## THERMOCROMEX OVER CEMENT BOARD TERMINATION AT ROOF / WALL

SCALE = 1" = 1'-0"

NOTE: ALL COMPONENTS DESIGNATED IN DRAWINGS SHALL BE DESIGNED, DETAILED AND ENGINEERD DY REPRESENTATIVES OF THE ARCHITECT, OWNER OR CONTRACTOR IN COMPLIANCE WITH MODEL CODES, ARCHITECTURAL AND ENNIHERING REQUIENEMENTS PERTAINING TO SPECIFIC BUILDING PROJECTS. SOUTHWEST PROGRESSIVE ENTERPRISES INC., MARES NO REPRESENTATION REGARDING CONFOMITY OF ITS SUGGESTIONS TO MODEL BUILDING CODES, ENGINEERING SPECIFIC APPLICATIONS OR PROJECT LOCATIONS. SOUTHWEST PROGRESSIVE ENTERPRISES INC., MARES NO REMEMBERTY EXPRESSED ON IMPLIED SATO THE ARCHITECTURAL DESIGN, ENGINEERING, OR WORKMANSHIP OF PROJECTS USING THERMOCROMEX.